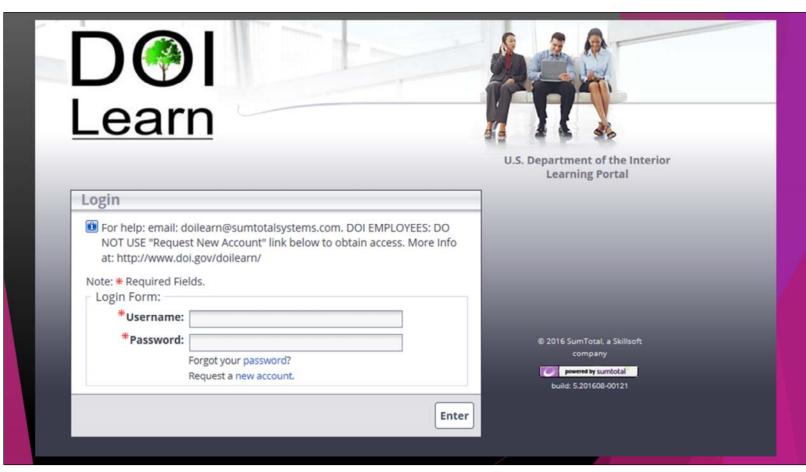

## HOW TO PRINT TRANSCRIPTS AND CERTIFICATES

U.S. Department of the Interior Learning Portal

**Slide#1:** A How-To Tutorial for How to Print Transcripts and Course Certificates.

Slide#2: Log into DOI LEARN: <a href="https://gm2.geolearning.com/geonext/doi/login.geo">https://gm2.geolearning.com/geonext/doi/login.geo</a>
Enter your Username and Password. If you need a new Password, click on "Forgot your Password?"