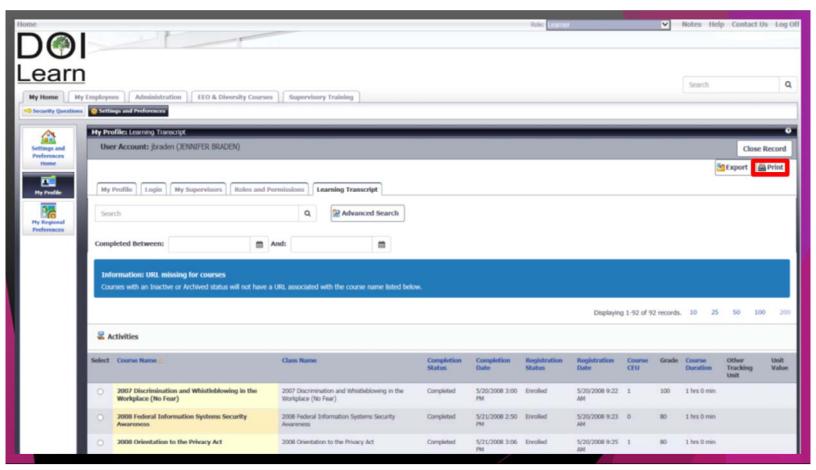

Using your *Learner* Role, click on "View my Transcript"

Slide#4: Screenshot of your Transcript. You can either print your transcript or export it into a file.

To Print, click on the "**Print**" button. This will bring up the Print Window and you can choose which printer to send the transcript to.

Click "Close Report" when finished.

**Slide#5:** To Save the transcript, click the "Export" button.

**Slide#6:** Choose which format you want to save the file (i.e. PDF, XLS, CSV, etc.). Then click on "Export"