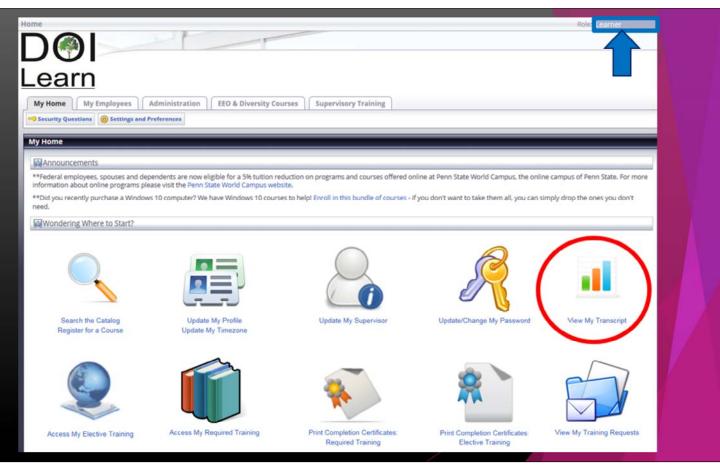

Using your *Learner* Role, click on "View my Transcript"

Slide#4: Screenshot of your Transcript. You can either print your transcript or export it into a file.

To Print, click on the "**Print**" button. This will bring up the Print Window and you can choose which printer to send the transcript to.