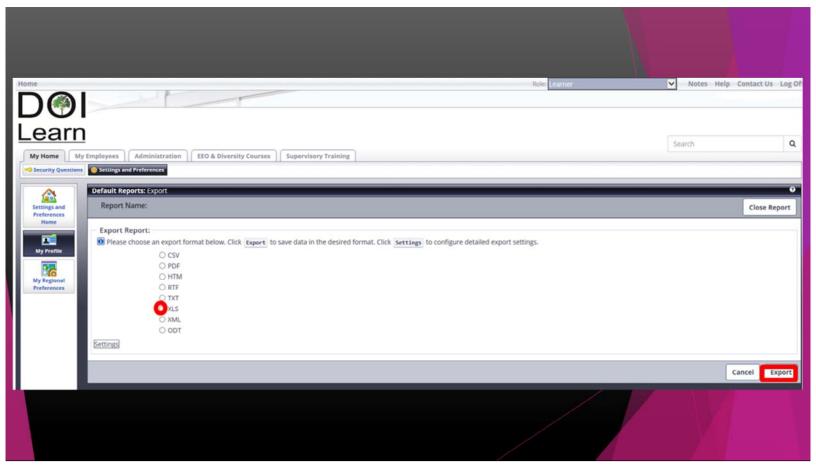

Click "Close Report" when finished.

**Slide#5:** To Save the transcript, click the "Export" button.

**Slide#6:** Choose which format you want to save the file (i.e. PDF, XLS, CSV, etc.). Then click on "Export"

Click "Close Report" when finished.

Slide#7: To print a Completion Certificate, click on either "Print Completion Certificates: Required Training" or "Print Completion Certificates: Elective Training"

**Note:** If the training was assigned to you, it is under Required. If you registered for the training, it is under Assigned.