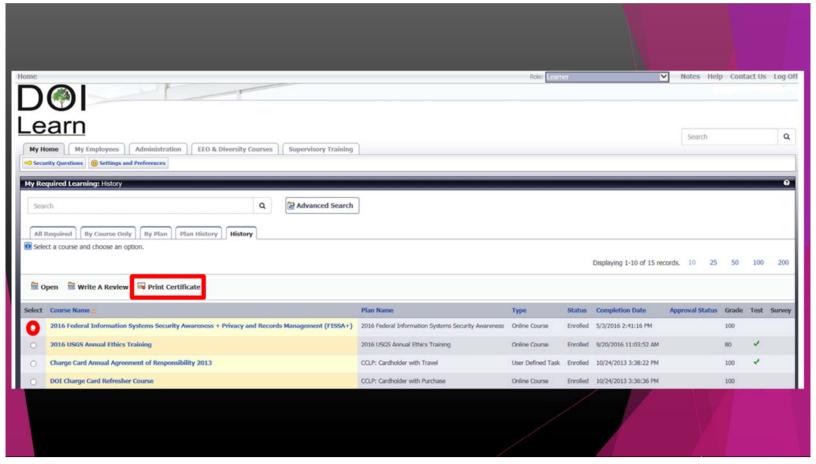

**Slide#8:** From the **History** tab, select the radio button next to the course you want to print the certificate, click on "**Print Certificate**"

If you need further assistance, contact the DOI LEARN helpdesk at 1-866-466-1998 or email: doilearn@sumtotalsystems.com