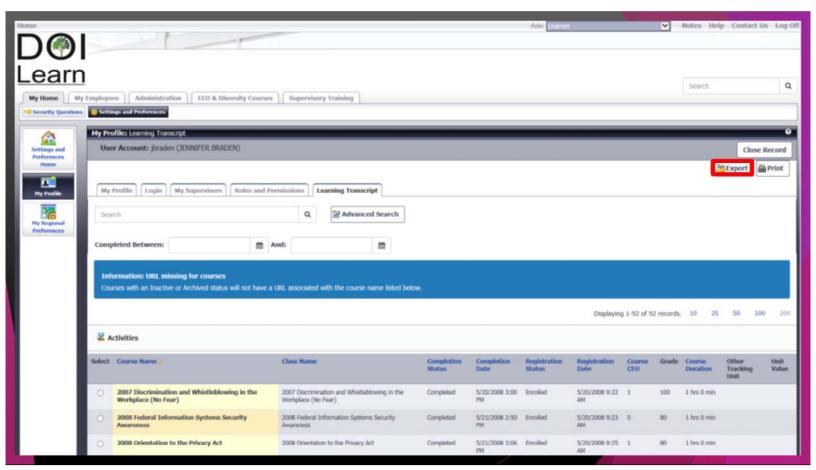

Click "Close Report" when finished.

**Slide#5:** To Save the transcript, click the "Export" button.

**Slide#6:** Choose which format you want to save the file (i.e. PDF, XLS, CSV, etc.). Then click on "Export"

Click "Close Report" when finished.

Slide#7: To print a Completion Certificate, click on either "Print Completion Certificates: Required Training" or "Print Completion Certificates: Elective Training"

**Note:** If the training was assigned to you, it is under Required. If you registered for the training, it is under Assigned.