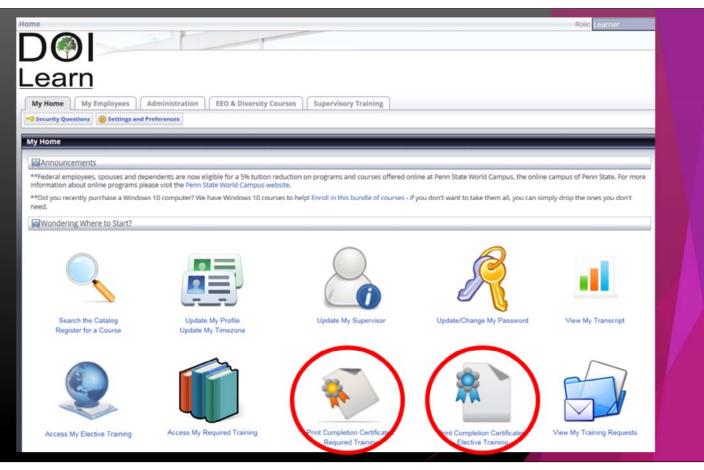

**Slide#8:** From the **History** tab, select the radio button next to the course you want to print the certificate, click on "**Print Certificate**"

If you need further assistance, contact the DOI LEARN helpdesk at 1-866-466-1998 or email: doilearn@sumtotalsystems.com